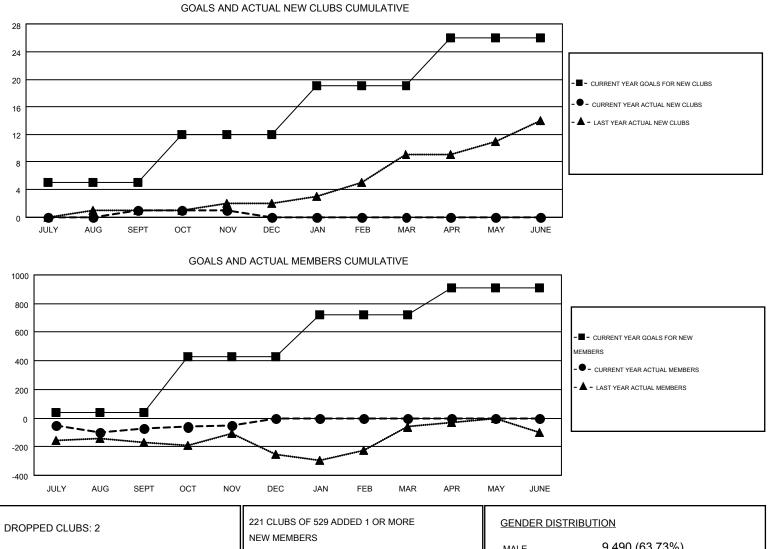

## GMT: ED LECIUS

| GMT   | C A | 1 |
|-------|-----|---|
| Givin | UA. | 1 |

|                       |                  | Clubs     |                  |                  |               |                    | Members                                |                    |                  |
|-----------------------|------------------|-----------|------------------|------------------|---------------|--------------------|----------------------------------------|--------------------|------------------|
| RESULTS FOR 2016-2017 |                  |           |                  |                  | RESU          | LTS FOR 2016-2017  | 7                                      |                    |                  |
| QUARTER               | NEW CLUB<br>GOAL | NEW CLUBS | DROPPED<br>CLUBS | NET<br>GAIN/LOSS | QUARTER       | NEW MEMBER<br>GOAL | CHARTER AND<br>NEW<br>MEMBERS<br>ADDED | DROPPED<br>MEMBERS | NET<br>GAIN/LOSS |
| JULY/AUG/SEPT         | 5                | 1         | 1                | 0                | JULY/AUG/SEPT | 36                 | 330                                    | 404                | -74              |
| OCT/NOV/DEC           | 7                | 0         | 1                | -1               | OCT/NOV/DEC   | 394                | 316                                    | 296                | 20               |
| JAN/FEB/MAR           | 7                | 0         | 0                | 0                | JAN/FEB/MAR   | 292                | 0                                      | 0                  | 0                |
| APR/MAY/JUNE          | 7                | 0         | 0                | 0                | APR/MAY/JUNE  | 189                | 0                                      | 0                  | 0                |

| DROPPED CLUBS: 2 |     | 221 CLUBS OF 529 ADDED 1 OR MORE | GENDER DISTRIBUTION |                |       |
|------------------|-----|----------------------------------|---------------------|----------------|-------|
|                  |     | NEW MEMBERS                      | MALE                | 9,490 (63.73%) |       |
|                  |     |                                  | FEMALE              | 5,401 (36.27%) |       |
| DROPPED MEMBERS  |     |                                  |                     |                |       |
| DECEASED         | 85  | CLICK HERE FOR HEALTH            |                     |                |       |
| CLUB CANCELLED   | 13  | ASSESSMENT DATA                  | FAMILY UNIT MEMBERS |                | 2,401 |
| OTHER            | 602 |                                  | HEAD OF HOUSEHOLD   |                | 1,158 |
| TOTAL            | 700 |                                  | NON-HEAD OF HOUSEHO | LD             | 1,243 |
|                  | ~ ~ |                                  |                     | _              |       |